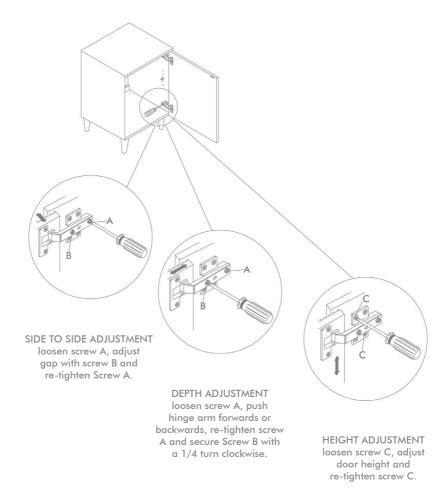

### **ASSEMBLY INFORMATION**

<sup>\*</sup> The doors can be adjusted in all 3 directions to create an even fit between doors on this cabinet. Follow the appropriate directions above to adjust door(s) as necessary.